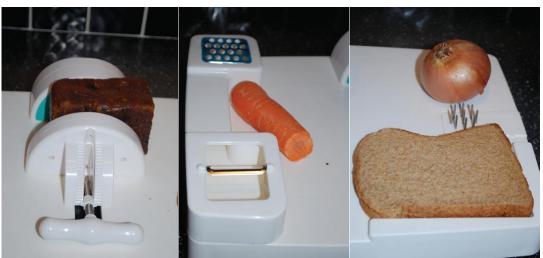

The Kitchen Workstation is a food preparation unit designed to provide assistance with meal preparation. The product incorporates a grater and peeler, a raised L-shaped edge to assist with buttering bread or toast, a removable stainless steel spike to assist with holding fruit and vegetables in place, and a removable clamp.

Clamp – useful for cutting.

Grater & Peeler.

Spike for holding vegetables & raised L-shaped edge.