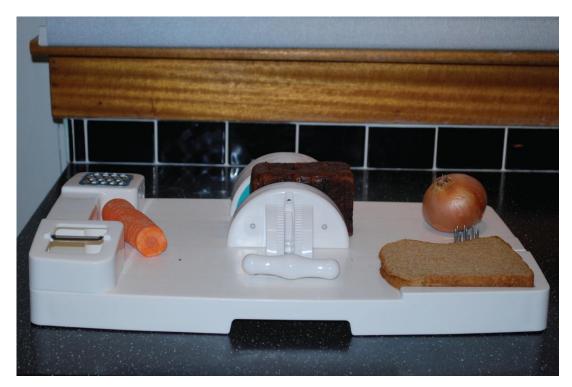

The Kitchen Workstation is a food preparation unit designed to provide assistance with meal preparation. The product incorporates a grater and peeler, a raised L-shaped edge to assist with buttering bread or toast, a removable stainless steel spike to assist with holding fruit and vegetables in place, and a removable clamp.

There are four non-slip suction pads to prevent the product moving when in use.

The product measures approximately 495mm x 300mm.

See the pictures below showing the unit and more detailed pictures showing the multiple functions available on the Kitchen Preparation Station.

Clamp – useful for cutting.

Grater & Peeler.

Spike for holding vegetables & raised L-shaped edge.